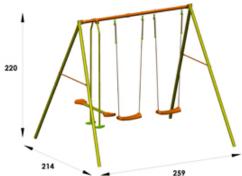

#### **Technical features:**

Top bar diameter: 50 mm Legs diameter: 50 mm

Overall dimensions (LxWxH): 268 x 214 x 220 cm