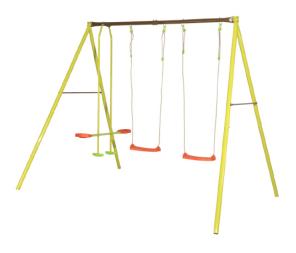

# **DESCRIPTION - Warning. For domestic use only.**

Metal swing set ARTIX 2.20 m with 2 swing seats and a face-to-face swing

**DESIGNED and MADE in France**, this product complies with the most stringent European safety standards.

## Additional information:

Face-to-face swing with injection moulded orange plastic seats.

Height adjustable orange swing seats.

Two struts connecting the front and back legs.

Flattened and screwed legs / top bar link.

Suitable for children aged from 3 to 12 years.

Anchor kit included 

Must be anchored with Secur'in or in concrete.